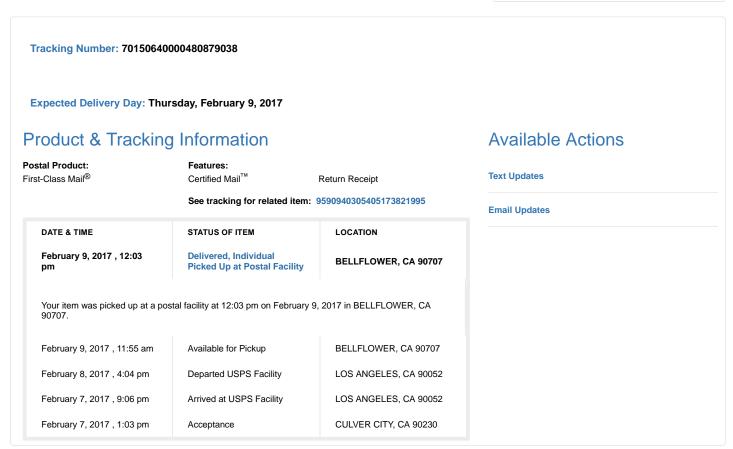

## USPS Tracking®

Still Have Questions?

Browse our FAQs >

Tracking Number: 9590940305405173821995 **Product & Tracking Information Available Actions** Postal Product: Features: USPS Tracking® **Text Updates** First-Class Mail® See tracking for related item: 70150640000480879038 **Email Updates** DATE & TIME STATUS OF ITEM LOCATION February 12, 2017, 7:48 In Transit to Destination The package is delayed and will not be delivered by the expected delivery date. An updated delivery date will be provided when available. The item is currently in transit to the destination as of February 12, 2017 at 7:48 am. February 11, 2017, 12:48 Departed USPS Facility LOS ANGELES, CA 90052 LOS ANGELES, CA 90052 February 9, 2017, 6:59 pm Arrived at USPS Facility